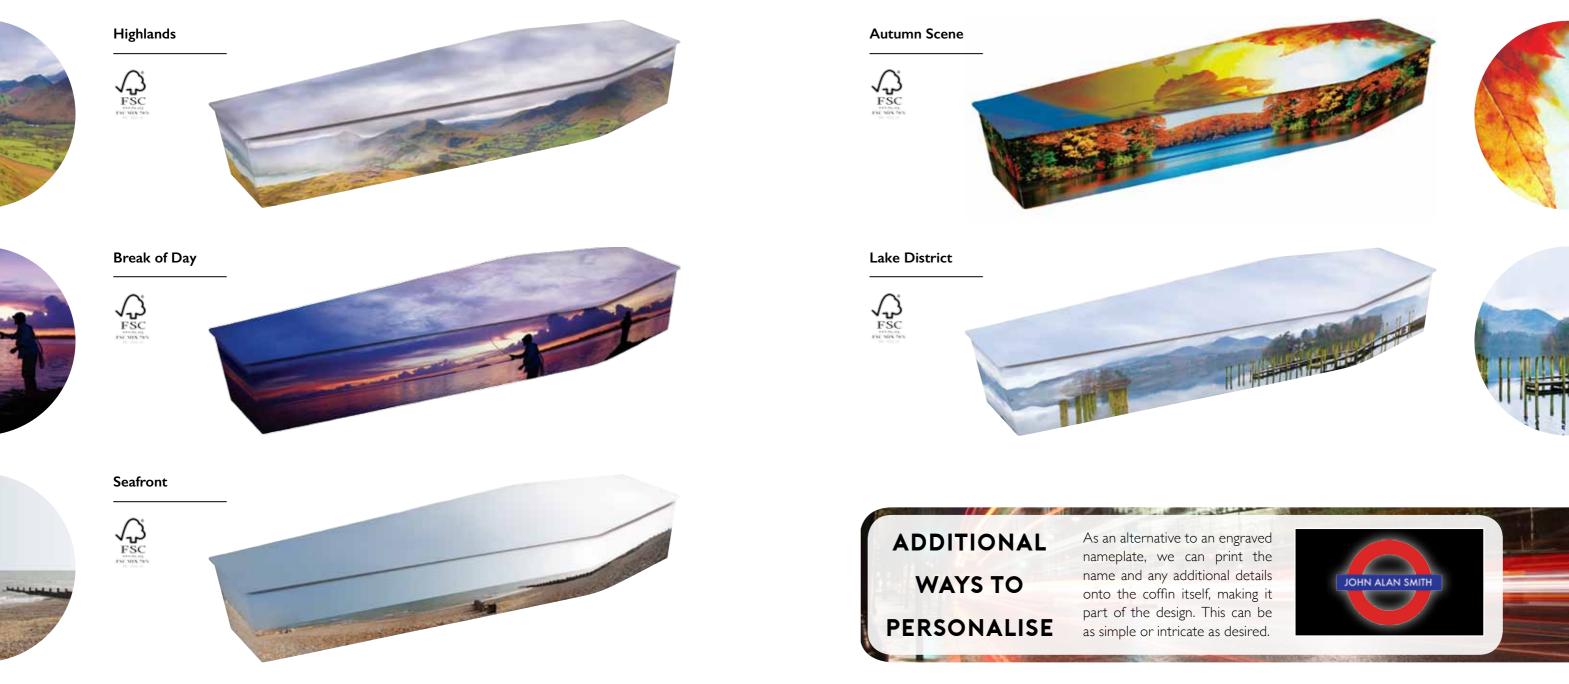

All designs are also available as ash caskets or scatter tubes.

Landscape views and vistas often conjure up very emotive feelings, which resonate with certain periods in peoples' personal history. For this reason a landscape inspired picture coffin can conjure up memories of a loved one's past, perhaps displaying a place that held special meaning for them, or a location where they enjoyed spending time. Our team can recreate panoramas that wrap around the sides of the coffin from photographs supplied; or if it is a well known location, we can source the images on your behalf. For more examples visit: www.picturecoffins.co.uk