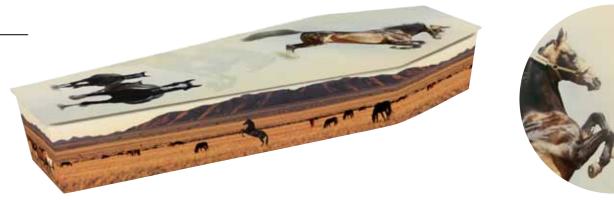

# ANIMAL KINGDOM

Many of us are animal lovers and as such picture coffins featuring animals are amongst our most popular designs. They are perfect for someone who had a beloved pet, enjoyed spotting wildlife, or had an interest in exotic creatures. We offer designs featuring various types of household pets, wild animals and insects, but we are also happy to create a bespoke design depicting a personal pet using photographs provided. For more examples visit: www.picturecoffins.co.uk