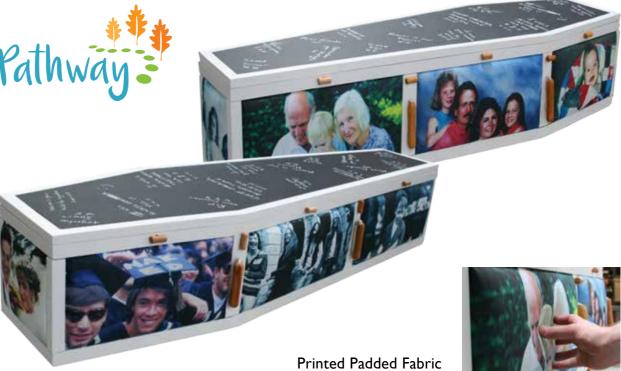

# Introducing THE PATHWAY COFFIN

Sitting within the Reflections range, this natural wood, biodegradable coffin allows for a truly unique and personalised send off with each person designing their own section, or each panel marking a different part of the life lost. Nothing before has so beautifully transformed the coffin into a celebration of life. Nothing before has so eloquently enabled that story to be told.

### Design your panels

As part of our new Pathway service, we have developed a system where each panel can be designed seperately. Whether each panel is designed from a different family member, or designed together using different panels for different periods or pastimes of a persons life, the Pathway service allows you to create any possible outcome with any possible design. Below are some examples;

#### Lid options

Matching Ash Casket Available

Choose from three different lid options. Our blackboard lid for chalk inscriptions, our whiteboard lid for permanent marker inscriptions, or choose to have the lid covered in a full picture.

Blackboard Lid

Whiteboard Lid

Picture Lid

Printed Padded Fabric

**FSC** Paper laminated onto sugar board.

For more details or to design your own go to;

www.pathwaycoffin.co.uk