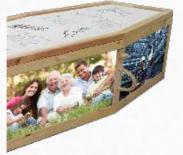

# Introducing THE PATHWAY COFFIN

Sitting within the Reflections range, this natural wood, biodegradable coffin allows for a truly unique and personalised send off with each person designing their own section, or each panel marking a different part of the life lost. Nothing before has so beautifully transformed the coffin into a celebration of life. Nothing before has so eloquently enabled that story to be told.

### Design your panels

As part of our new Pathway service, we have developed a system where each panel can be designed seperately. Whether each panel is designed from a different family member, or designed together using different panels for different periods or pastimes of a persons life, the Pathway service allows you to create any possible outcome with any possible design. Below are some examples;