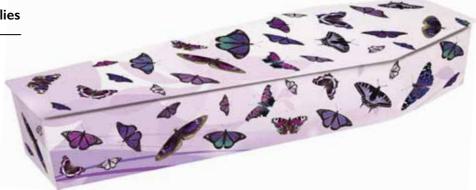

# ANIMAL KINGDOM

Many of us are animal lovers and as such picture coffins featuring animals are amongst our most popular designs. They are perfect for someone who had a beloved pet, enjoyed spotting wildlife, or had an interest in exotic creatures. We offer designs featuring various types of household pets, wild animals and insects, but we are also happy to create a bespoke design depicting a personal pet using photographs provided. For more examples visit: www.picturecoffins.co.uk