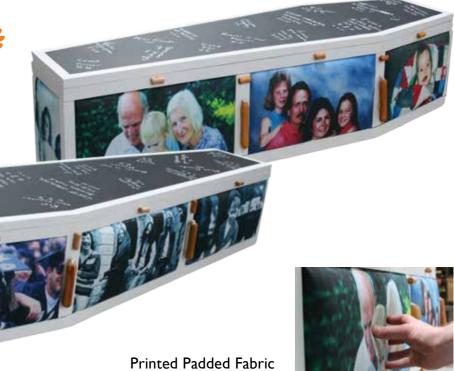

### Design your panels

As part of our new Pathway service, we have developed a system where each panel can be designed seperately. Whether each panel is designed from a different family member, or designed together using different panels for different periods or pastimes of a persons life, the Pathway service allows you to create any possible outcome with any possible design. Below are some examples;

#### Lid options

Matching Ash Casket Available

Choose from three different lid options. Our blackboard lid for chalk inscriptions, our whiteboard lid for permanent marker inscriptions, or choose to have the lid covered in a full picture.

Blackboard Lid

Whiteboard Lid

Picture Lid

Printed Padded Fabric

**FSC** Paper laminated onto sugar board.

For more details or to design your own go to;

www.pathwaycoffin.co.uk