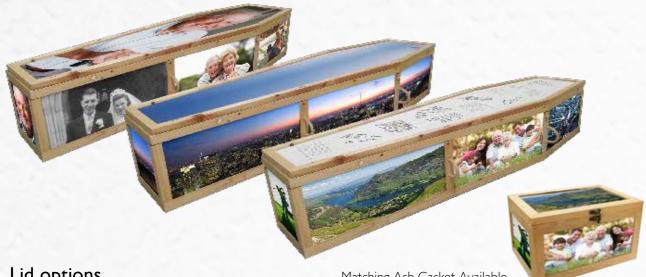

#### Lid options

Matching Ash Casket Available

Choose from three different lid options. Our blackboard lid for chalk inscriptions, our whiteboard lid for permanent marker inscriptions, or choose to have the lid covered in a full picture.

Blackboard Lid

Whiteboard Lid

Picture Lid

### Choose your frame

Our standard Pathway frames come in natural wood, black or white. Alternatively, if you didn't want to choose from our standard range, any customised colour can be achieved from the Dulux range. For ease of ordering, colour reference may be made using the Dulux colour chart. See page 23.