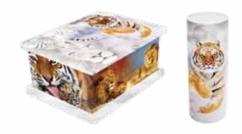

# ANIMAL KINGDOM

Many of us are animal lovers and as such picture coffins featuring animals are amongst our most popular designs. They are perfect for someone who had a beloved pet, enjoyed spotting wildlife, or had an interest in exotic creatures. We offer designs featuring various types of household pets, wild animals and insects, but we are also happy to create a bespoke design depicting a personal pet using photographs provided. For more examples visit: www.picturecoffins.co.uk

In addition to our coffins, ashes caskets and scatter tubes, we also offer all of our designs in a casket shape. Like our picture coffins, our caskets are of wood manufacture and are suitable for both burial and cremation.

## **SCATTER TUBES**

These tubes for scattering come in two sizes and are designed and engineered to simplify the scattering process. The tubes are durable, dignified and simple to use. They do not contain metal or plastic components and can be recycled or composted after use. Each features a convenient removable lid and an industry-first, perforated "push in" tab that opens easily prior to scattering. All of our catalogue designs can be produced as scatter tubes, and bespoke designs can be created on request.