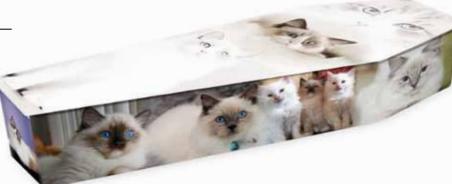

# ANIMAL KINGDOM

Many of us are animal lovers and as such picture coffins featuring animals are amongst our most popular designs. They are perfect for someone who had a beloved pet, enjoyed spotting wildlife, or had an interest in exotic creatures. We offer designs featuring various types of household pets, wild animals and insects, but we are also happy to create a bespoke design depicting a personal pet using photographs provided. For more examples visit: www.picturecoffins.co.uk

All designs are also available as

ash caskets or scatter tubes.

FSC FSC

As an alternative to an engraved nameplate, we can print the name and any additional details onto the coffin itself, making it part of the design. This can be as simple or intricate as desired.