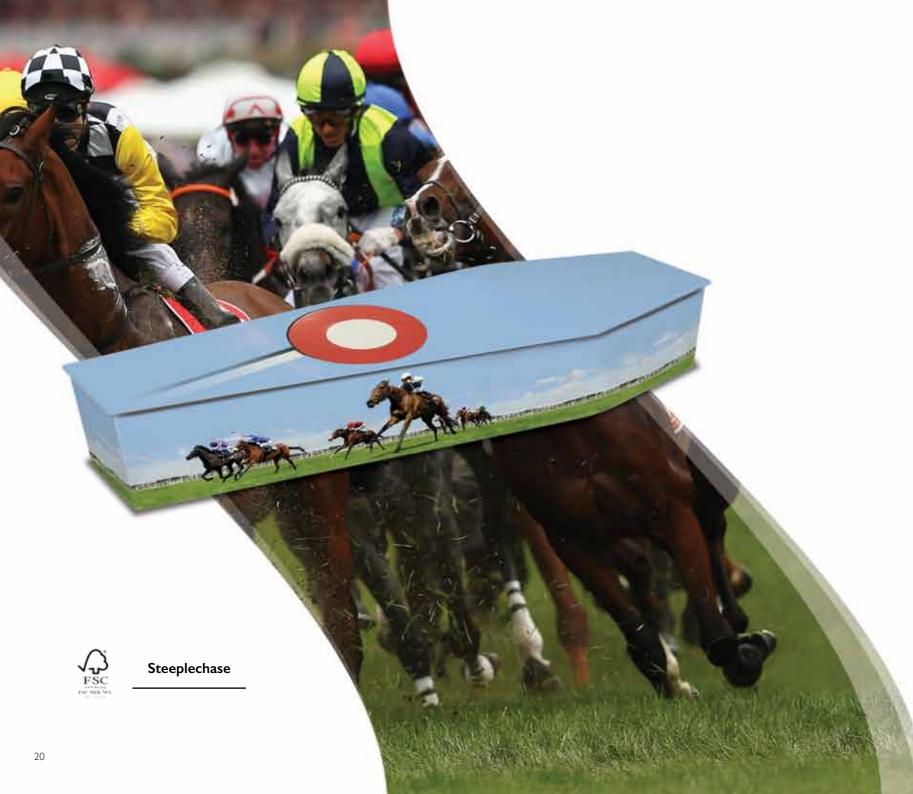

# SOMEWHERE

ash caskets or scatter tubes.

For many of us, sport can become a passionate corner-stone of our lives, manifesting itself in a life long dedication to a particular team. Many of the requests that utilise our personalised service reflect this passion, and sporting and team coffins remain some of our most popular designs. Through flags and motifs we can reference national teams, and in the event of wanting to include a specific club, our designers, wherever possible, can liaise to secure the permission to do so. For more examples visit: www.picturecoffins.co.uk