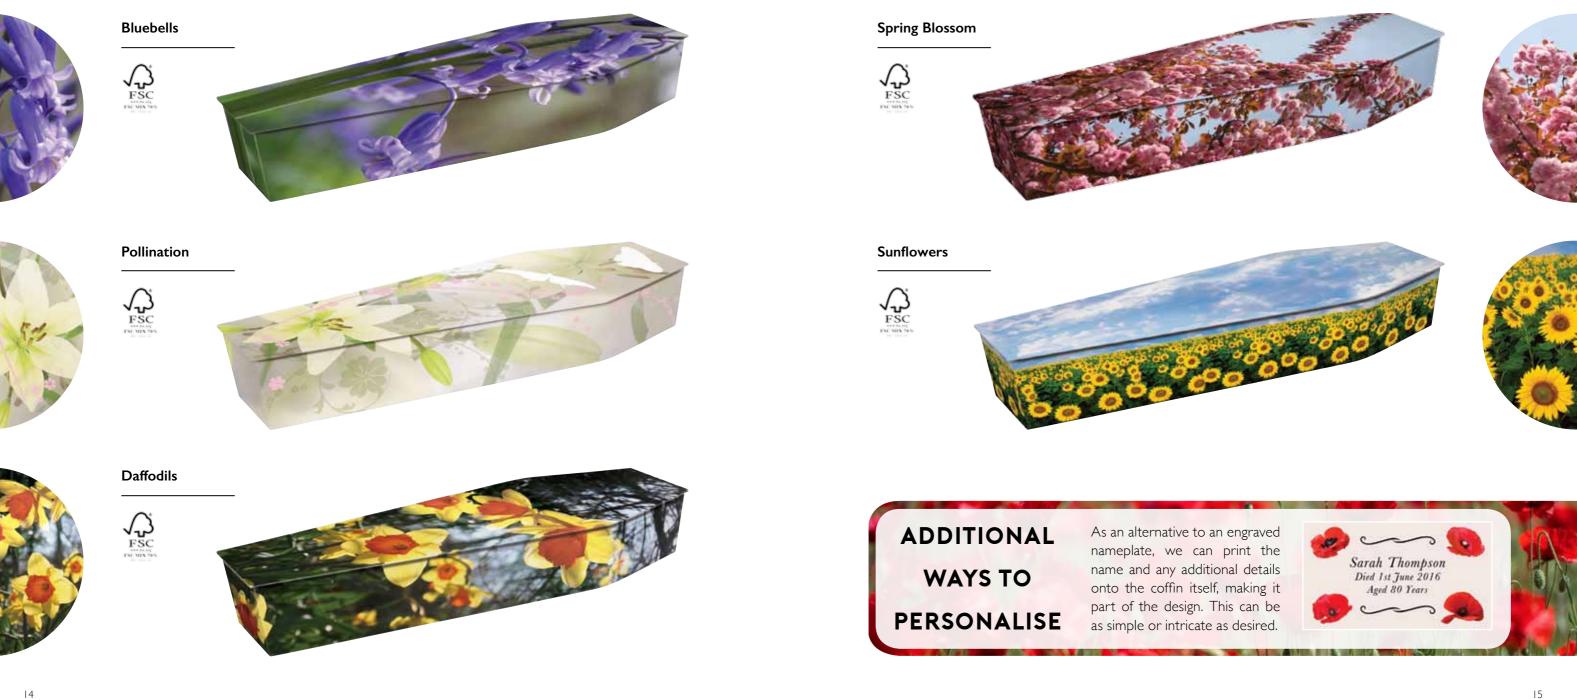

# FLORAL

Floral tributes have a long association with funeral arrangements and as such it is not surprising that picture coffins which utilise flowers in their design have become a popular choice. These floral designs offer a softer, more colourful alternative to a traditional wood coffin and can hold special significance. Poppies are well known for their link to remembrance, while daffodils can signify re-birth and renewal. The following pages offer some examples of popular floral coffins, but we can create any design based around the flower of your choosing. For more examples visit: