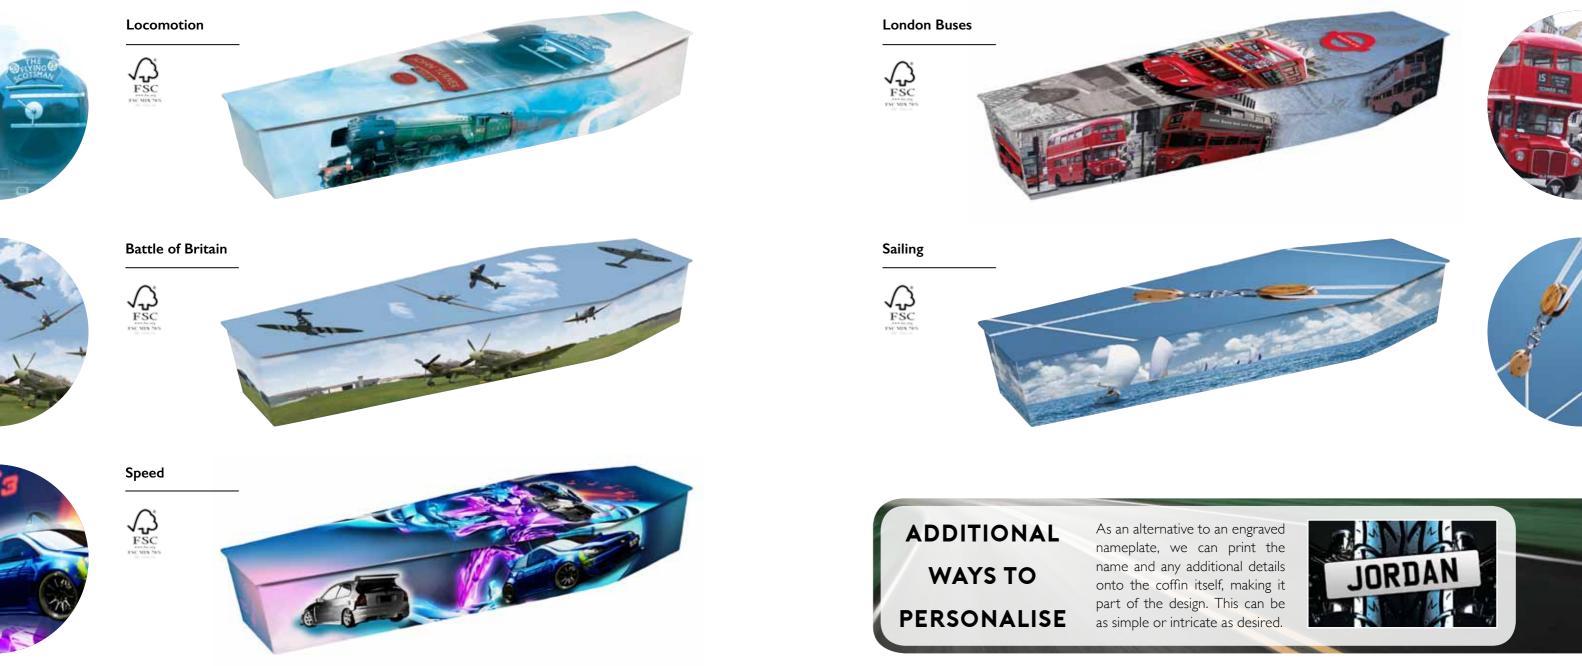

Transport is more than just a means to an end for many people. Sunday drives to the countryside, cycling along the coast, spotting trains at the station... They can represent journeys, careers, interests and hobbies. If there is a specific vehicle you would like to include on a picture coffin, such as your loved one's car or motorcycle, we would be happy to create a bespoke design. We can also add personal touches to our designs, such as a number plate. For more examples visit: www.picturecoffins.co.uk

# MODE OF TRANSPORT

All designs are also available as ash caskets or scatter tubes.

Many of our customers like to include poetry, readings, song lyrics or their own writing on the coffin design, for a more sentimental and personal touch. They may represent a favourite piece of prose, express an emotion or sentiment that celebrates the life of your loved one. The text can be laid over or combined into any design and can give an additional level of meaning to your personalised picture coffin. We have illustrated a few popular choices on the following pages, but you can add anything you like to almost any image. For more examples visit: www.picturecoffins.co.uk