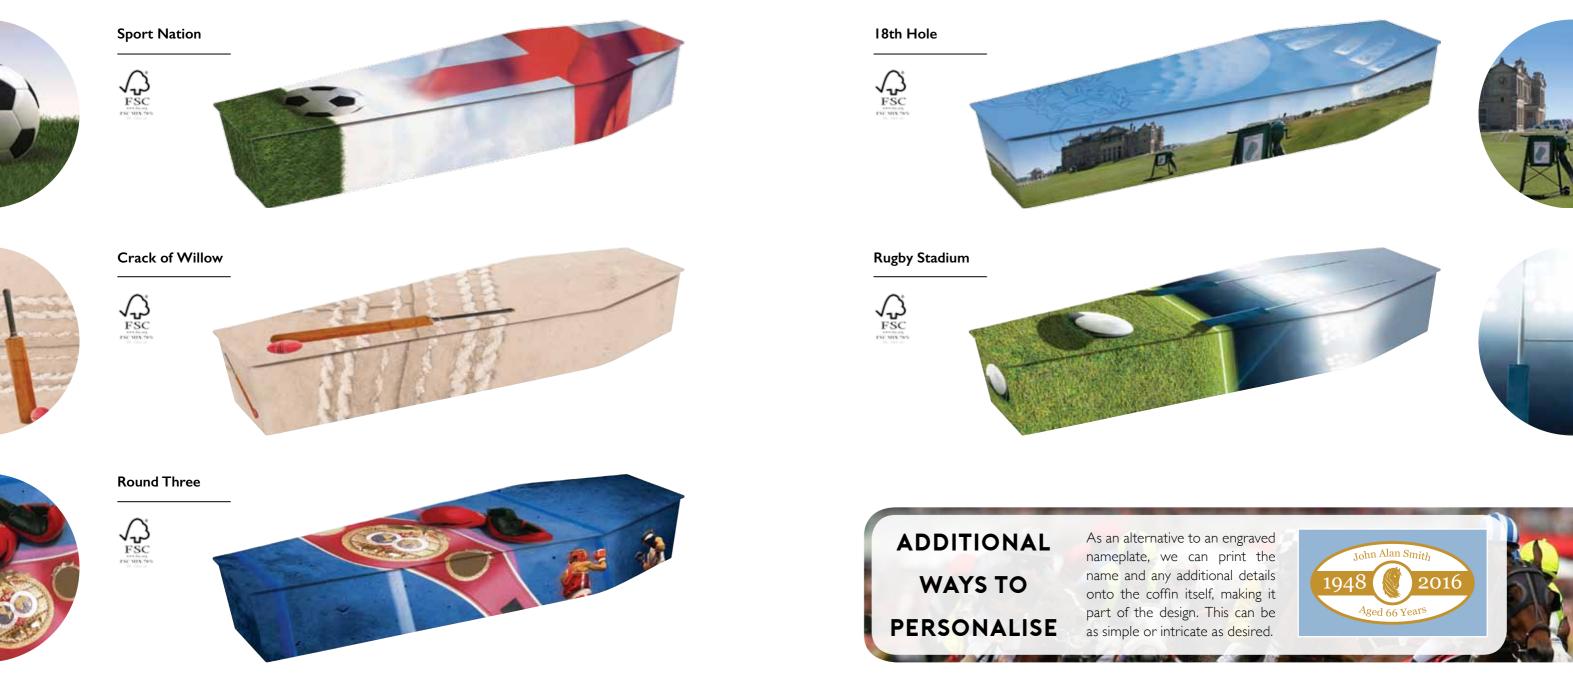

# SPORTING LIFE

All designs are also available as ash caskets or scatter tubes.

Pastimes, leisure activities and interests can become a defining aspect of peoples lives. Be it painting, fishing or gardening, we can create an appropriate picture coffin and even utilise personal photographs if desired. If the deceased had a particular interest not depicted here, we are happy to create a design that incorporates the right imagery for a truly personalised picture coffin. For more examples visit: www.picturecoffins.co.uk

A picture coffin can also represent the identity and style of your loved one. For those who are patriotic we offer designs which feature flags, crests and patterns, such as various tartans. A military career could be represented by the colours of their regiment accompanied by their badge. Or perhaps a strong fashion sense could be continued with one of our patterned and textured designs. Whatever your requirements, we are happy to create a unique design which compliments your loved one's personality. For more examples visit: www.picturecoffins.co.uk

# LIFE IN MUSIC

Music can hold a special significance in someone's life, whether they play a musical instrument, enjoy a certain genre or artist, or have a song that's deeply meaningful to them. We offer a range of designs based around instruments, musical styles and iconography, as well as abstract designs to represent the feeling music creates. In addition to the designs on these pages, we can also create a more personal bespoke design featuring any musical elements of your choosing. For more examples visit: www.picturecoffins.co.uk

Transport is more than just a means to an end for many people. Sunday drives to the countryside, cycling along the coast, spotting trains at the station... They can represent journeys, careers, interests and hobbies. If there is a specific vehicle you would like to include on a picture coffin, such as your loved one's car or motorcycle, we would be happy to create a bespoke design. We can also add personal touches to our designs, such as a number plate. For more examples visit: www.picturecoffins.co.uk

# MODE OF TRANSPORT

All designs are also available as ash caskets or scatter tubes.

Many of our customers like to include poetry, readings, song lyrics or their own writing on the coffin design, for a more sentimental and personal touch. They may represent a favourite piece of prose, express an emotion or sentiment that celebrates the life of your loved one. The text can be laid over or combined into any design and can give an additional level of meaning to your personalised picture coffin. We have illustrated a few popular choices on the following pages, but you can add anything you like to almost any image. For more examples visit: www.picturecoffins.co.uk