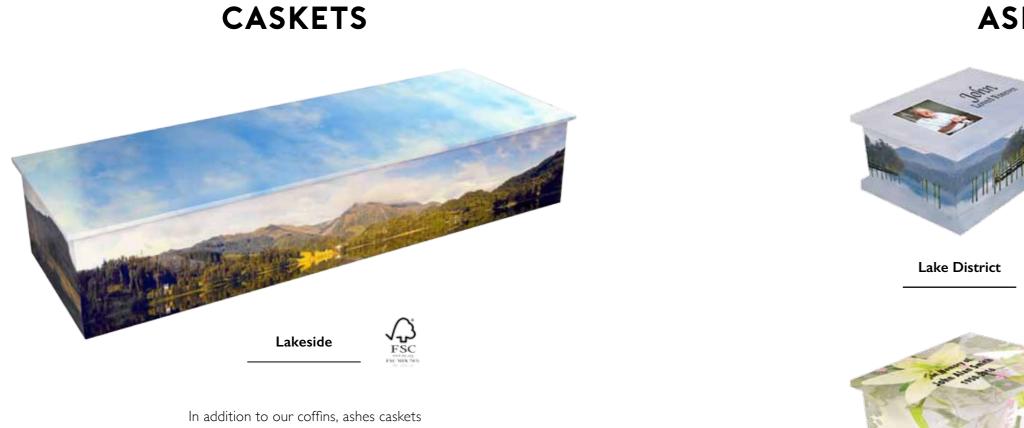

In addition to our coffins, ashes caskets and scatter tubes, we also offer all of our designs in a casket shape. Like our picture coffins, our caskets are of wood manufacture and are suitable for both burial and cremation.