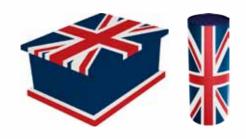

A picture coffin can also represent the identity and style of your loved one. For those who are patriotic we offer designs which feature flags, crests and patterns, such as various tartans. A military career could be represented by the colours of their regiment accompanied by their badge. Or perhaps a strong fashion sense could be continued with one of our patterned and textured designs. Whatever your requirements, we are happy to create a unique design which compliments your loved one's personality. For more examples visit: www.picturecoffins.co.uk

All designs are also available as ash caskets or scatter tubes.