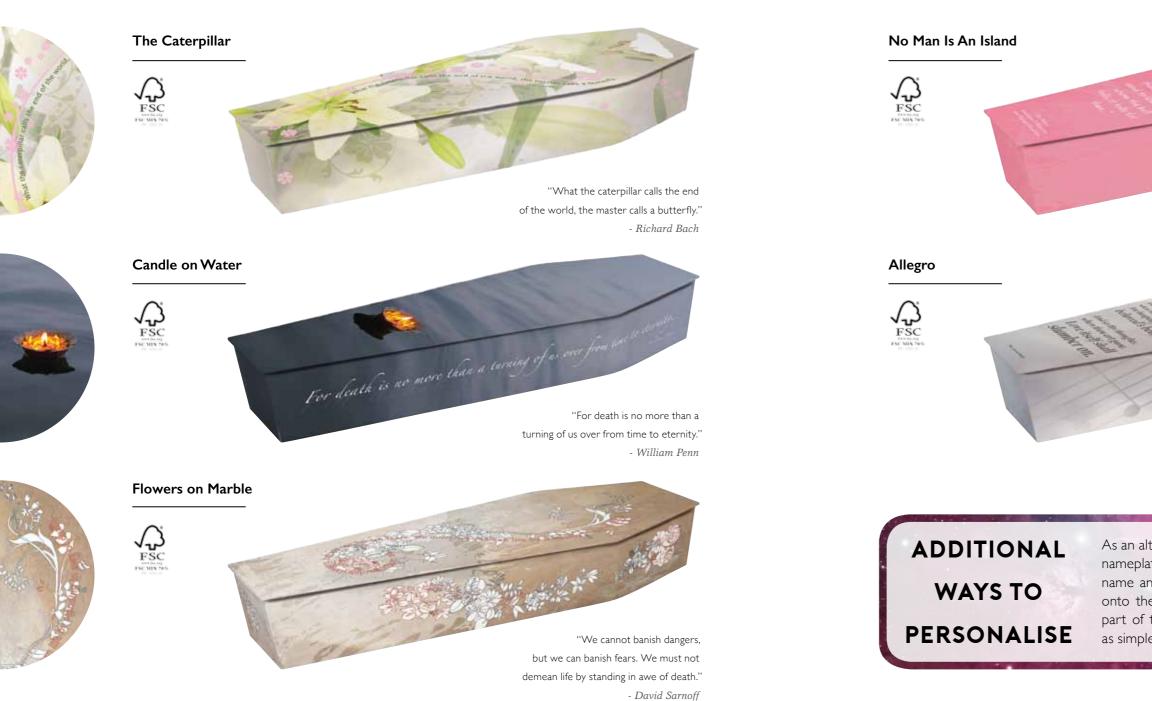

# MODE OF TRANSPORT

All designs are also available as ash caskets or scatter tubes.

Many of our customers like to include poetry, readings, song lyrics or their own writing on the coffin design, for a more sentimental and personal touch. They may represent a favourite piece of prose, express an emotion or sentiment that celebrates the life of your loved one. The text can be laid over or combined into any design and can give an additional level of meaning to your personalised picture coffin. We have illustrated a few popular choices on the following pages, but you can add anything you like to almost any image. For more examples visit: www.picturecoffins.co.uk

"There are stars who's light only reaches the earth long after they have fallen apart. There are people who's remembrance gives light in this world, long after they have passed away. This light shines in our darkest nights on the road we must follow." - The Talmud

Cosmos

All designs are also available as ash caskets or scatter tubes.

"No man is an island, Entire of itself, Every man is a piece of the continent..." - John Donne

A CONTRACTOR

"Music, when soft voices die, Vibrates in the memory..." - Percy Bysshe Shelley The second is a family control of a piece of the continent, a parof the reain.

Music, when soft voices die, Vibrates in the memory.

Odours, when west insict index. Live within the seme floy quicken.

- leaves,

As an alternative to an engraved nameplate, we can print the name and any additional details onto the coffin itself, making it part of the design. This can be as simple or intricate as desired.