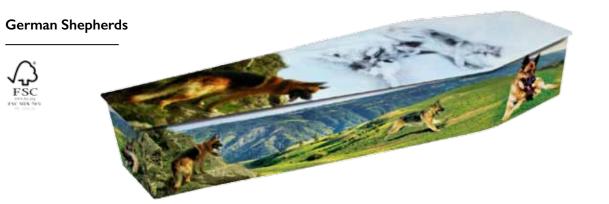

# ANIMAL KINGDOM

Many of us are animal lovers and as such picture coffins featuring animals are amongst our most popular designs. They are perfect for someone who had a beloved pet, enjoyed spotting wildlife, or had an interest in exotic creatures. We offer designs featuring various types of household pets, wild animals and insects, but we are also happy to create a bespoke design depicting a personal pet using photographs provided. For more examples visit: www.picturecoffins.co.uk