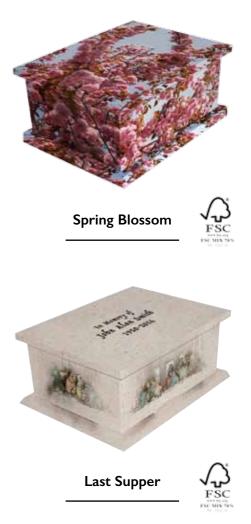

In addition to our coffins, ashes caskets and scatter tubes, we also offer all of our designs in a casket shape. Like our picture coffins, our caskets are of wood manufacture and are suitable for both burial and cremation.