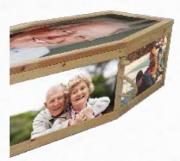

# Introducing THE PATHWAY COFFIN

Sitting within the Reflections range, this natural wood, biodegradable coffin allows for a truly unique and personalised send off with each person designing their own section, or each panel marking a different part of the life lost. Nothing before has so beautifully transformed the coffin into a celebration of life. Nothing before has so eloquently enabled that story to be told.

### Design your panels

As part of our new Pathway service, we have developed a system where each panel can be designed seperately. Whether each panel is designed from a different family member, or designed together using different panels for different periods or pastimes of a persons life, the Pathway service allows you to create any possible outcome with any possible design. Below are some examples;