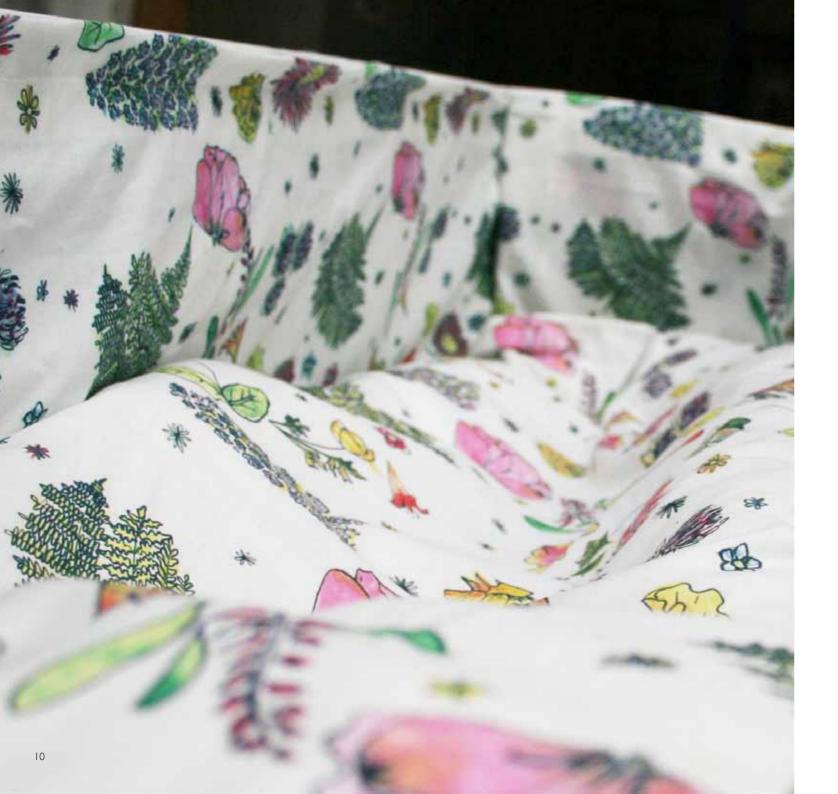

# PRINTED INTERIORS

Just like on coffin exteriors, J.C.Atkinson can now provide printed coffin fabric interiors in a range of designs. Choose to compliment a wide selection of coffins with a beautifully printed frill, pillow and duvet set to provide a memorable, comforting sendoff for a loved one.

Printed as singles or as a set (pictured) which includes; 12 inch Frill Pillow Duvet and cover ASAP lining

Various design options;

Printed interiors available for the following ranges, please ask for more details;