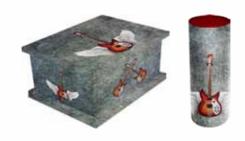

# LIFE IN MUSIC

Music can hold a special significance in someone's life, whether they play a musical instrument, enjoy a certain genre or artist, or have a song that's deeply meaningful to them. We offer a range of designs based around instruments, musical styles and iconography, as well as abstract designs to represent the feeling music creates. In addition to the designs on these pages, we can also create a more personal bespoke design featuring any musical elements of your choosing. For more examples visit: www.picturecoffins.co.uk

All designs are also available as

ash caskets or scatter tubes.

Vinyl

Flight Case

As an alternative to an engraved nameplate, we can print the name and any additional details onto the coffin itself, making it part of the design. This can be as simple or intricate as desired.