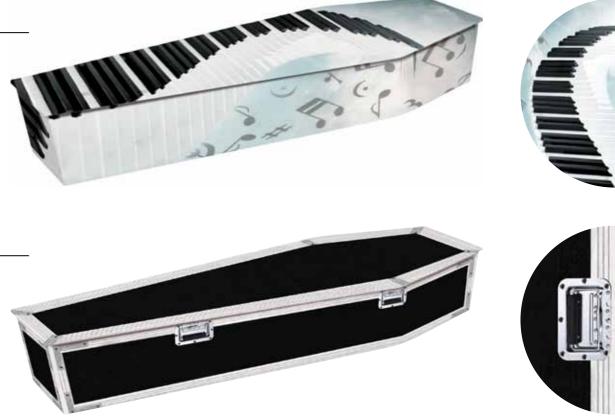

# LIFE IN MUSIC

Music can hold a special significance in someone's life, whether they play a musical instrument, enjoy a certain genre or artist, or have a song that's deeply meaningful to them. We offer a range of designs based around instruments, musical styles and iconography, as well as abstract designs to represent the feeling music creates. In addition to the designs on these pages, we can also create a more personal bespoke design featuring any musical elements of your choosing. For more examples visit: www.picturecoffins.co.uk

All designs are also available as

ash caskets or scatter tubes.

Vinyl

Flight Case

As an alternative to an engraved nameplate, we can print the name and any additional details onto the coffin itself, making it part of the design. This can be as simple or intricate as desired.