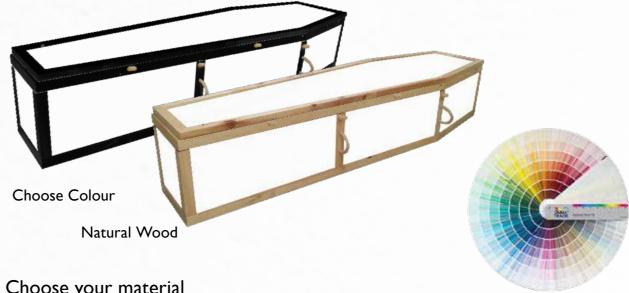

#### Lid options

Matching Ash Casket Available

Choose from three different lid options. Our blackboard lid for chalk inscriptions, our whiteboard lid for permanent marker inscriptions, or choose to have the lid covered in a full picture.

Blackboard Lid

Whiteboard Lid

Picture Lid

### Choose your frame

Our standard Pathway frames come in natural wood, black or white. Alternatively, if you didn't want to choose from our standard range, any customised colour can be achieved from the Dulux range. For ease of ordering, colour reference may be made using the Dulux colour chart. See page 23.

### Choose your material

Viewing the coffin has never been more comforting. The panels can be printed onto a fabric material which is then padded to elevate it from the frame, giving the design and final finish more emphasise. Alternatively, you can have your panels printed on our FSC certified paper which is fully biodegradable.

Printed Padded Fabric

**FSC** Paper laminated onto sugar board.

For more details or to design your own go to;

www.pathwaycoffin.co.uk