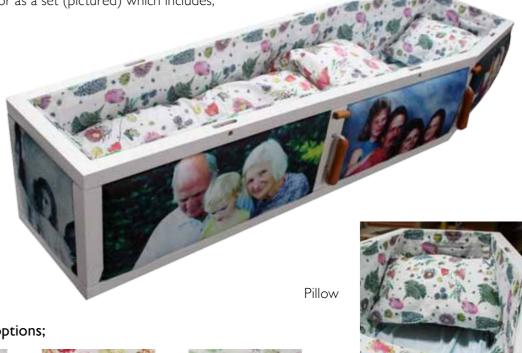

# PRINTED INTERIORS

Just like on coffin exteriors, J.C.Atkinson can now provide printed coffin fabric interiors in a range of designs. Choose to compliment a wide selection of coffins with a beautifully printed frill, pillow and duvet set to provide a memorable, comforting sendoff for a loved one.

Printed as singles or as a set (pictured) which includes; 12 inch Frill Pillow Duvet and cover ASAP lining

Various design options;

Printed interiors available for the following ranges, please ask for more details;