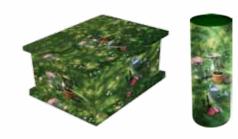

# FLORAL

Floral tributes have a long association with funeral arrangements and as such it is not surprising that picture coffins which utilise flowers in their design have become a popular choice. These floral designs offer a softer, more colourful alternative to a traditional wood coffin and can hold special significance. Poppies are well known for their link to remembrance, while daffodils can signify re-birth and renewal. The following pages offer some examples of popular floral coffins, but we can create any design based around the flower of your choosing. For more examples visit:

All designs are also available as ash caskets or scatter tubes.

Landscape views and vistas often conjure up very emotive feelings, which resonate with certain periods in peoples' personal history. For this reason a landscape inspired picture coffin can conjure up memories of a loved one's past, perhaps displaying a place that held special meaning for them, or a location where they enjoyed spending time. Our team can recreate panoramas that wrap around the sides of the coffin from photographs supplied; or if it is a well known location, we can source the images on your behalf. For more examples visit: www.picturecoffins.co.uk