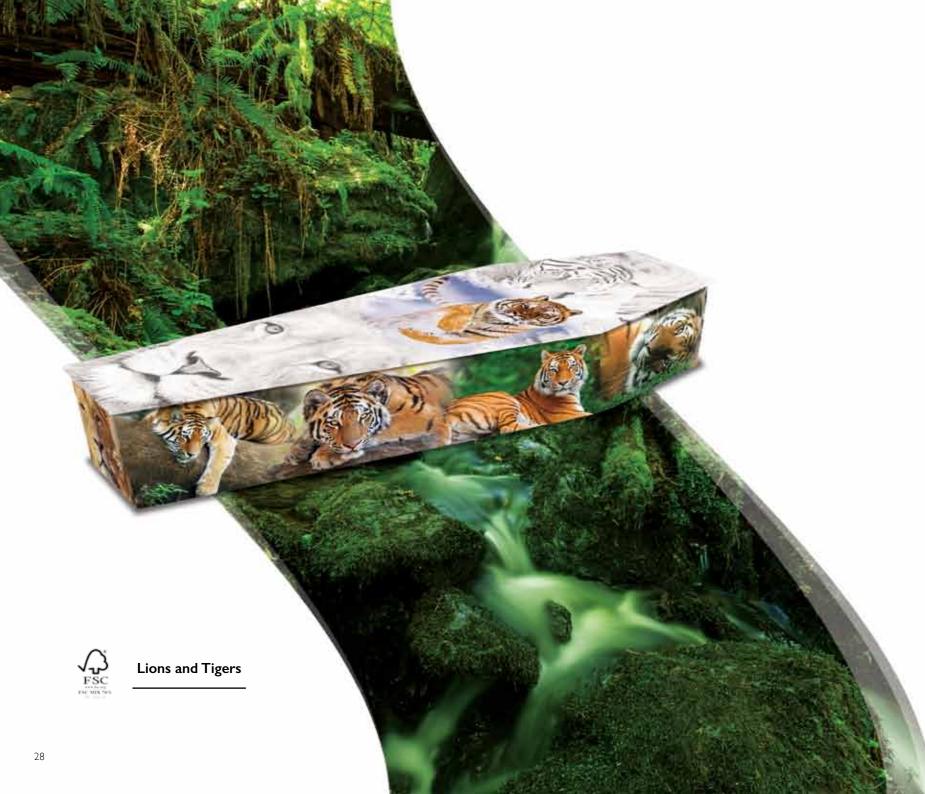

# ANIMAL KINGDOM

Many of us are animal lovers and as such picture coffins featuring animals are amongst our most popular designs. They are perfect for someone who had a beloved pet, enjoyed spotting wildlife, or had an interest in exotic creatures. We offer designs featuring various types of household pets, wild animals and insects, but we are also happy to create a bespoke design depicting a personal pet using photographs provided. For more examples visit: www.picturecoffins.co.uk