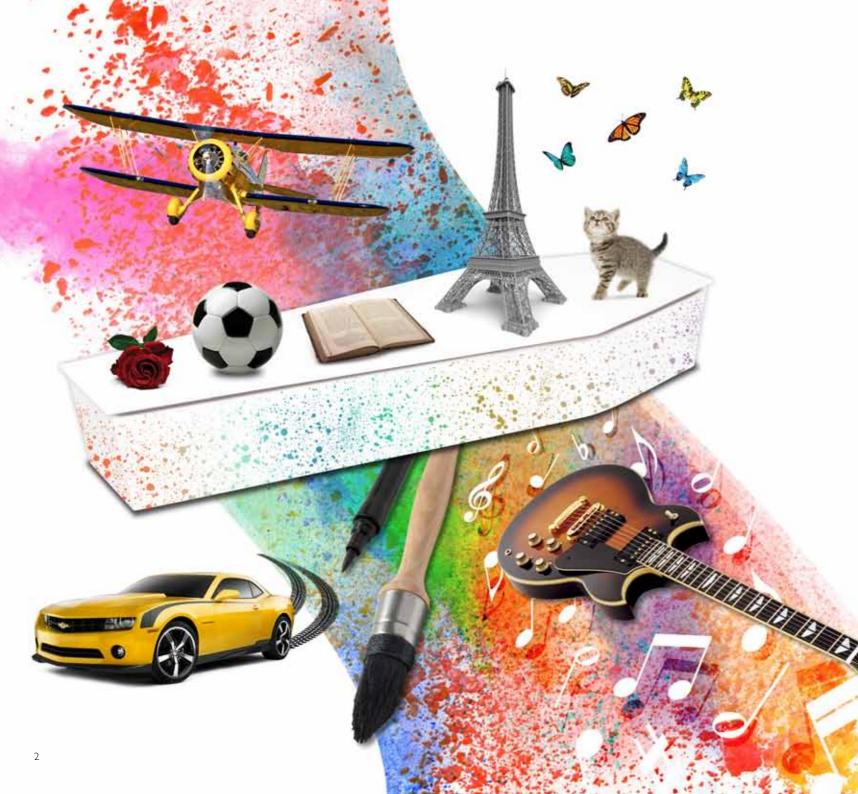

## PICTURE COFFINS

Throughout this catalogue you will find themed examples that you can choose, personalise or just use for inspiration. There are no limits other than your own imagination.

Every one of our picture coffins is FSC certified and completely biodegradable. We do not use any vinyl or 'wrap' in creating the image, so you can rest assured that your choice of coffin will not have any negative impact on the environment.

## A PICTURE IS WORTH A THOUSAND WORDS...

Every image tells a story, so it is not surprising that more and more people are opting for a picture coffin when making funeral arrangements. Whether you choose a sporting theme, a landscape or something more abstract, our Reflections<sup>®</sup> design service will guarantee a picture coffin that is truly personal.

Our picture coffin designs are divided into three types: **catalogue**, **design amendment**, and **bespoke**. More information about the design services we offer are available opposite and on page 5.