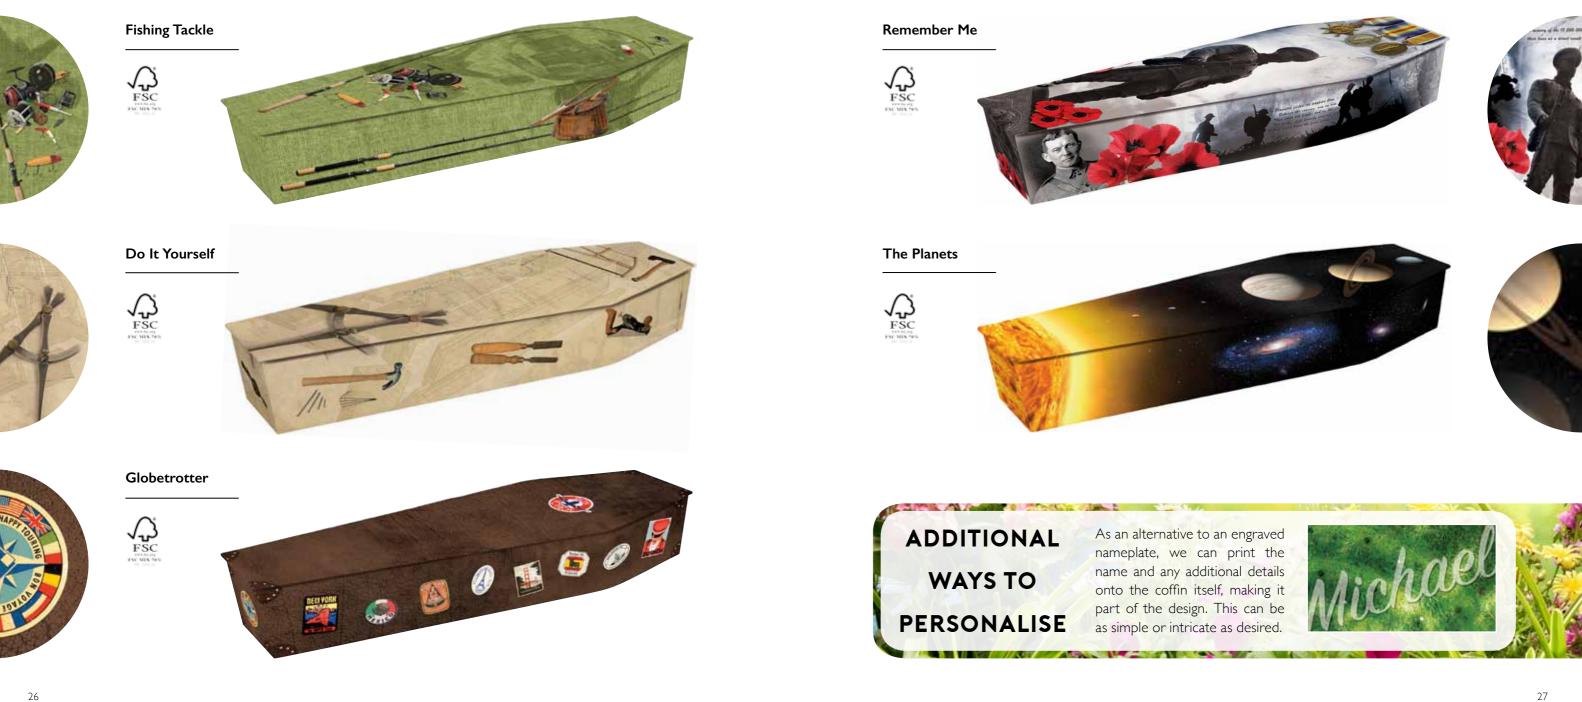

# SPORTING LIFE

All designs are also available as ash caskets or scatter tubes.

Pastimes, leisure activities and interests can become a defining aspect of peoples lives. Be it painting, fishing or gardening, we can create an appropriate picture coffin and even utilise personal photographs if desired. If the deceased had a particular interest not depicted here, we are happy to create a design that incorporates the right imagery for a truly personalised picture coffin. For more examples visit: www.picturecoffins.co.uk

# MODE OF TRANSPORT

All designs are also available as ash caskets or scatter tubes.

Many of our customers like to include poetry, readings, song lyrics or their own writing on the coffin design, for a more sentimental and personal touch. They may represent a favourite piece of prose, express an emotion or sentiment that celebrates the life of your loved one. The text can be laid over or combined into any design and can give an additional level of meaning to your personalised picture coffin. We have illustrated a few popular choices on the following pages, but you can add anything you like to almost any image. For more examples visit: www.picturecoffins.co.uk

"There are stars who's light only reaches the earth long after they have fallen apart. There are people who's remembrance gives light in this world, long after they have passed away. This light shines in our darkest nights on the road we must follow." - The Talmud

Cosmos

All designs are also available as ash caskets or scatter tubes.

"No man is an island, Entire of itself, Every man is a piece of the continent..." - John Donne

A CONTRACTOR

"Music, when soft voices die, Vibrates in the memory..." - Percy Bysshe Shelley The second is a family control of a piece of the continent, a parof the reain.