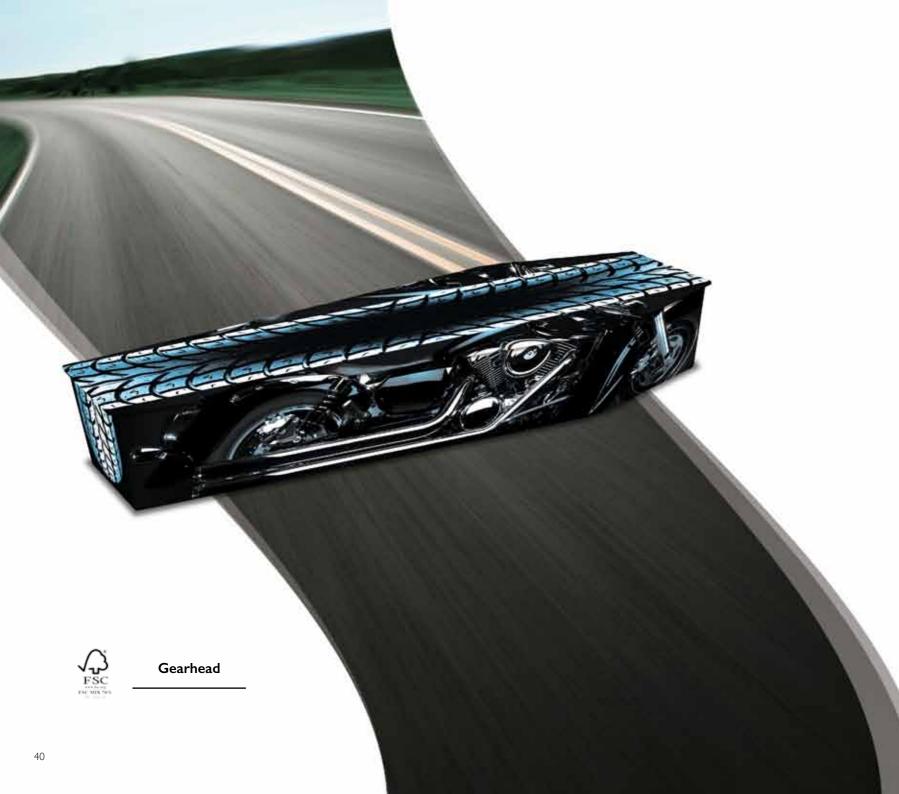

Transport is more than just a means to an end for many people. Sunday drives to the countryside, cycling along the coast, spotting trains at the station... They can represent journeys, careers, interests and hobbies. If there is a specific vehicle you would like to include on a picture coffin, such as your loved one's car or motorcycle, we would be happy to create a bespoke design. We can also add personal touches to our designs, such as a number plate. For more examples visit: www.picturecoffins.co.uk

# MODE OF TRANSPORT

All designs are also available as ash caskets or scatter tubes.

Many of our customers like to include poetry, readings, song lyrics or their own writing on the coffin design, for a more sentimental and personal touch. They may represent a favourite piece of prose, express an emotion or sentiment that celebrates the life of your loved one. The text can be laid over or combined into any design and can give an additional level of meaning to your personalised picture coffin. We have illustrated a few popular choices on the following pages, but you can add anything you like to almost any image. For more examples visit: www.picturecoffins.co.uk