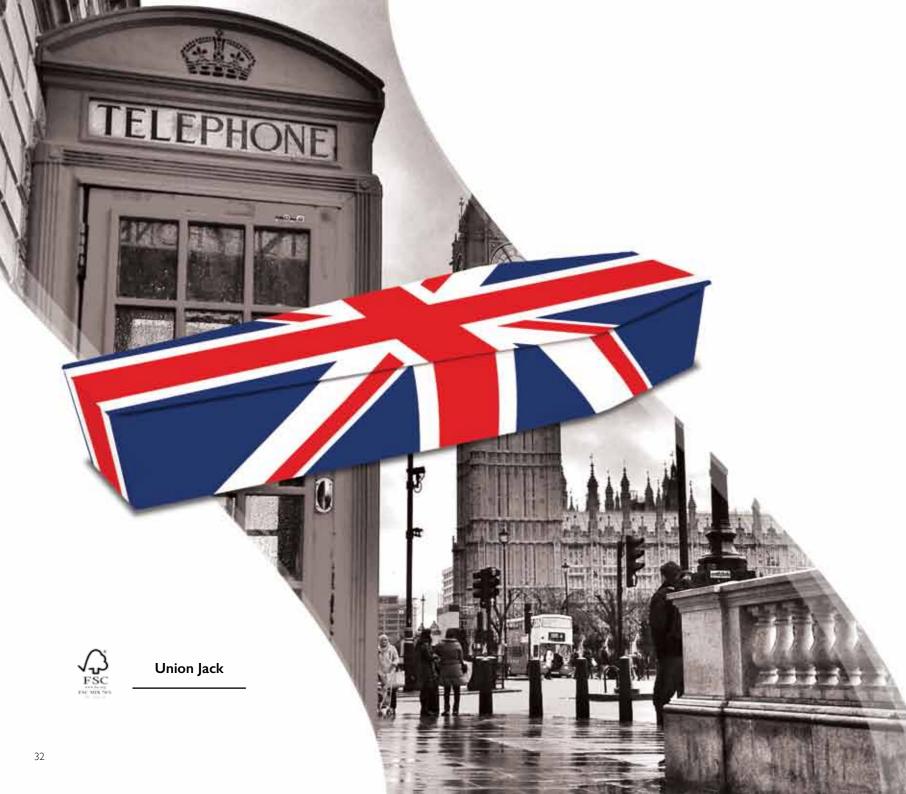

A picture coffin can also represent the identity and style of your loved one. For those who are patriotic we offer designs which feature flags, crests and patterns, such as various tartans. A military career could be represented by the colours of their regiment accompanied by their badge. Or perhaps a strong fashion sense could be continued with one of our patterned and textured designs. Whatever your requirements, we are happy to create a unique design which compliments your loved one's personality. For more examples visit: www.picturecoffins.co.uk

All designs are also available as ash caskets or scatter tubes.