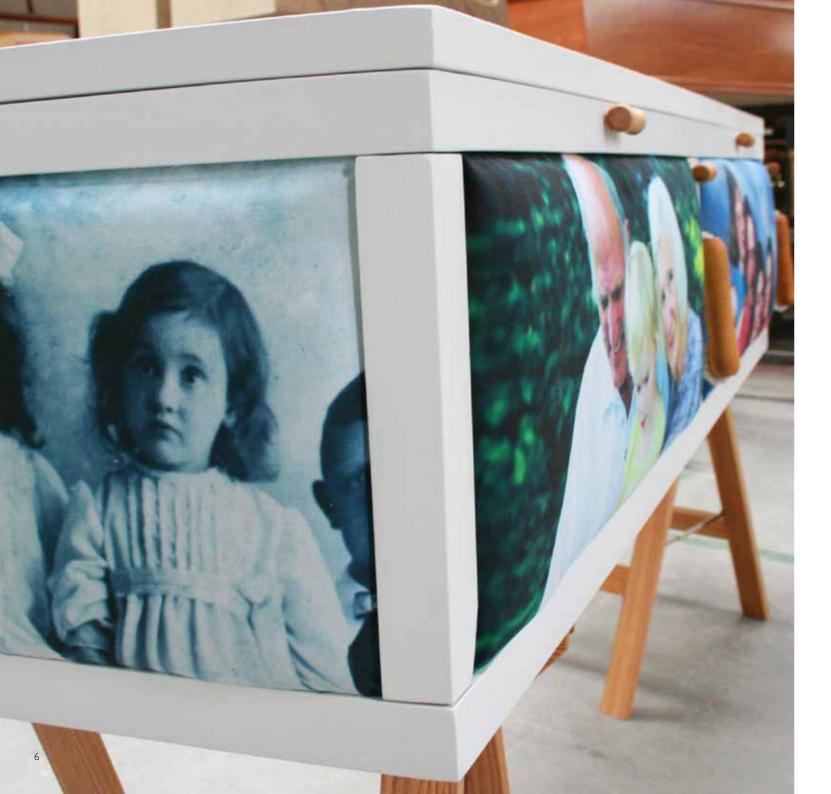

# Introducing THE PATHWAY COFFIN

Sitting within the Reflections range, this natural wood, biodegradable coffin allows for a truly unique and personalised send off with each person designing their own section, or each panel marking a different part of the life lost. Nothing before has so beautifully transformed the coffin into a celebration of life. Nothing before has so eloquently enabled that story to be told.

Choose from a range of different coffin frame colours to match any design, and have the panels printed in our new spectacular printed padded fabric (pictured), giving your coffins a comforting tactile finish.

### Choose your material

Viewing the coffin has never been more comforting. The panels can be printed onto a fabric material which is then padded to elevate it from the frame, giving the design and final finish more emphasise. Alternatively, you can have your panels printed on our FSC certified paper which is fully biodegradable.

Printed Padded Fabric

**FSC** Paper laminated onto sugar board.

For more details or to design your own go to;

www.pathwaycoffin.co.uk