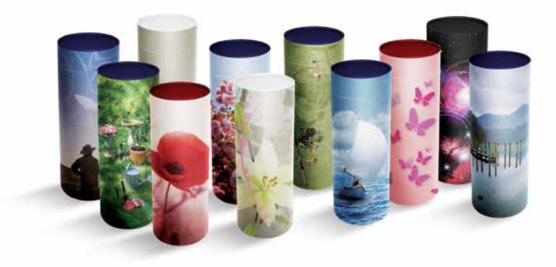

## **SCATTER TUBES**

These tubes for scattering come in two sizes and are designed and engineered to simplify the scattering process. The tubes are durable, dignified and simple to use. They do not contain metal or plastic components and can be recycled or composted after use. Each features a convenient removable lid and an industry-first, perforated "push in" tab that opens easily prior to scattering. All of our catalogue designs can be produced as scatter tubes, and bespoke designs can be created on request.

> **Large** - H37 x DI3cm **Small** - HI3.5 x D7.5cm