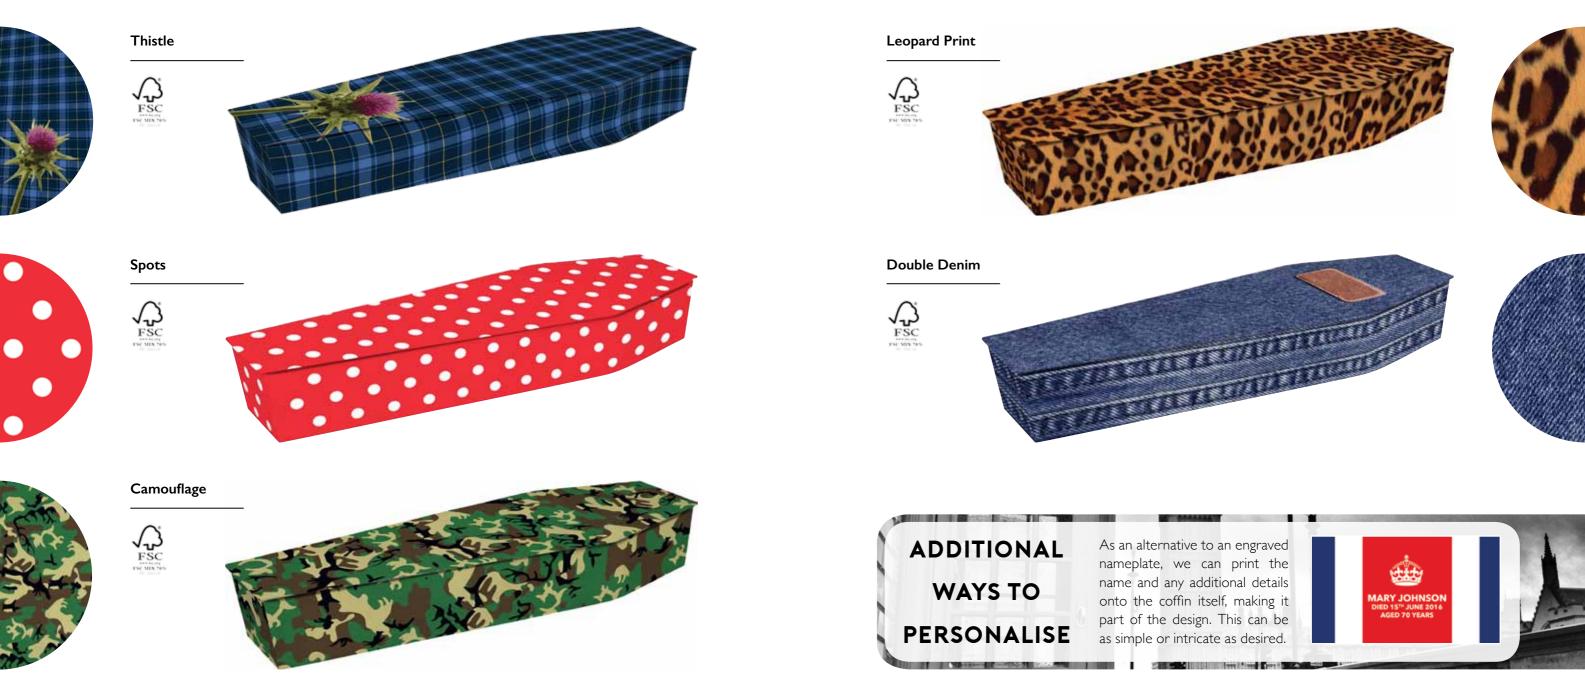

A picture coffin can also represent the identity and style of your loved one. For those who are patriotic we offer designs which feature flags, crests and patterns, such as various tartans. A military career could be represented by the colours of their regiment accompanied by their badge. Or perhaps a strong fashion sense could be continued with one of our patterned and textured designs. Whatever your requirements, we are happy to create a unique design which compliments your loved one's personality. For more examples visit: www.picturecoffins.co.uk

All designs are also available as ash caskets or scatter tubes.

All designs are also available as

ash caskets or scatter tubes.

FSC FSC

As an alternative to an engraved nameplate, we can print the name and any additional details onto the coffin itself, making it part of the design. This can be as simple or intricate as desired.