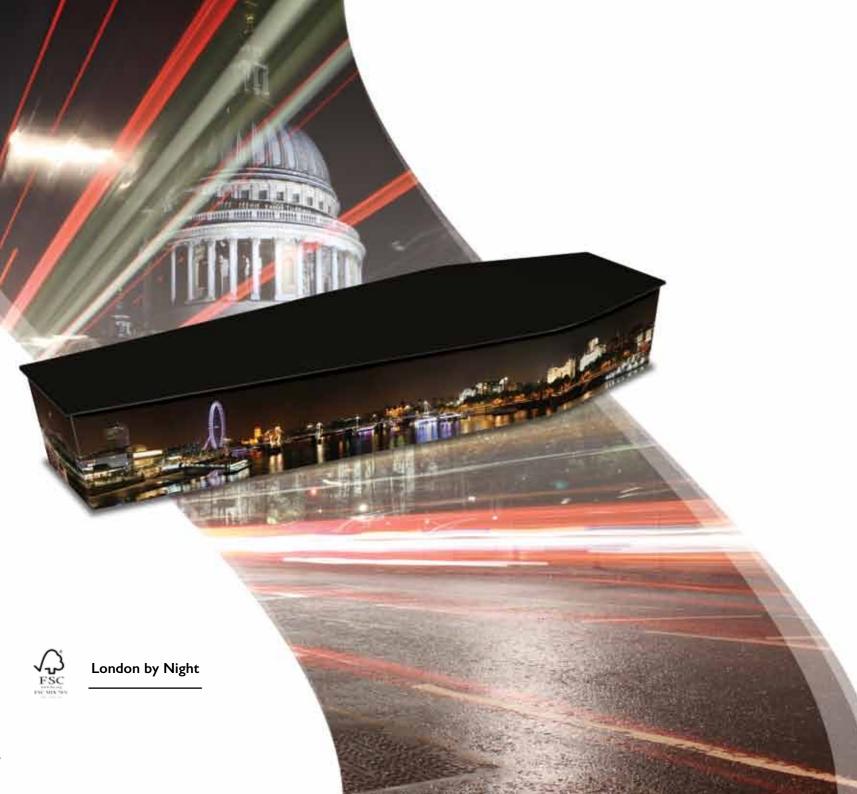

All designs are also available as ash caskets or scatter tubes.

Landscape views and vistas often conjure up very emotive feelings, which resonate with certain periods in peoples' personal history. For this reason a landscape inspired picture coffin can conjure up memories of a loved one's past, perhaps displaying a place that held special meaning for them, or a location where they enjoyed spending time. Our team can recreate panoramas that wrap around the sides of the coffin from photographs supplied; or if it is a well known location, we can source the images on your behalf. For more examples visit: www.picturecoffins.co.uk