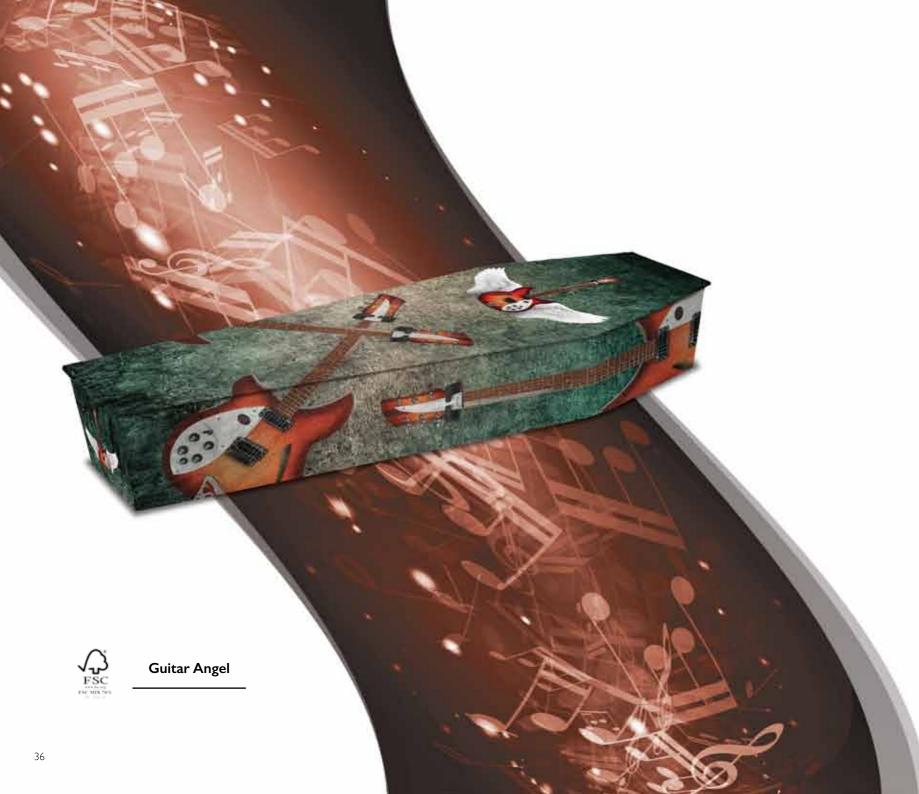

# LIFE IN MUSIC

Music can hold a special significance in someone's life, whether they play a musical instrument, enjoy a certain genre or artist, or have a song that's deeply meaningful to them. We offer a range of designs based around instruments, musical styles and iconography, as well as abstract designs to represent the feeling music creates. In addition to the designs on these pages, we can also create a more personal bespoke design featuring any musical elements of your choosing. For more examples visit: www.picturecoffins.co.uk

All designs are also available as

ash caskets or scatter tubes.

Vinyl

Flight Case

As an alternative to an engraved nameplate, we can print the name and any additional details onto the coffin itself, making it part of the design. This can be as simple or intricate as desired.