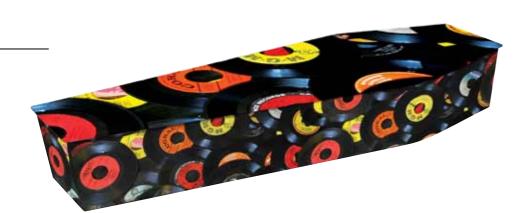

# LIFE IN MUSIC

Music can hold a special significance in someone's life, whether they play a musical instrument, enjoy a certain genre or artist, or have a song that's deeply meaningful to them. We offer a range of designs based around instruments, musical styles and iconography, as well as abstract designs to represent the feeling music creates. In addition to the designs on these pages, we can also create a more personal bespoke design featuring any musical elements of your choosing. For more examples visit: www.picturecoffins.co.uk

All designs are also available as

ash caskets or scatter tubes.

Vinyl

Flight Case

As an alternative to an engraved nameplate, we can print the name and any additional details onto the coffin itself, making it part of the design. This can be as simple or intricate as desired.