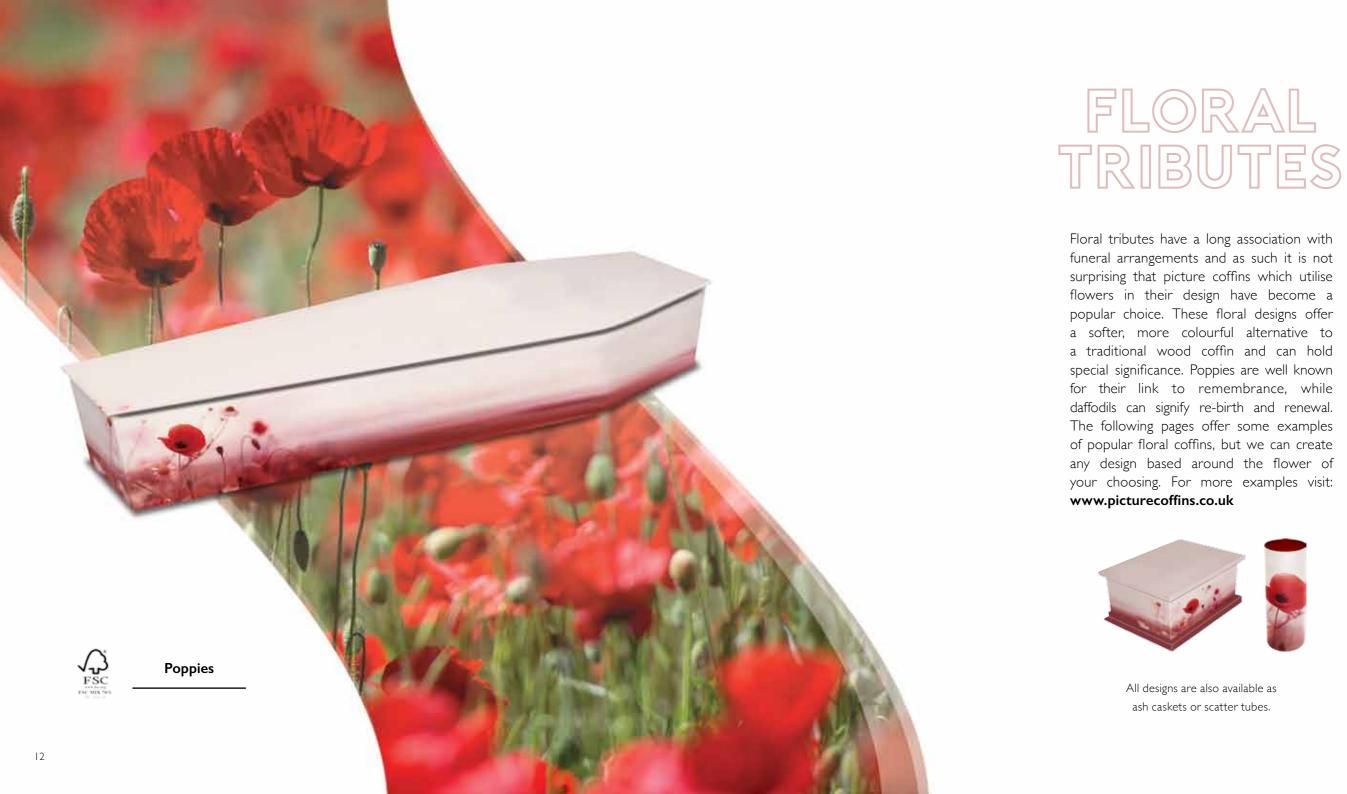

# FLORAL

Floral tributes have a long association with funeral arrangements and as such it is not surprising that picture coffins which utilise flowers in their design have become a popular choice. These floral designs offer a softer, more colourful alternative to a traditional wood coffin and can hold special significance. Poppies are well known for their link to remembrance, while daffodils can signify re-birth and renewal. The following pages offer some examples of popular floral coffins, but we can create any design based around the flower of your choosing. For more examples visit: