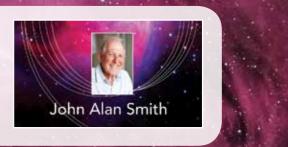

All designs are also available as

ash caskets or scatter tubes.

FSC FSC

As an alternative to an engraved nameplate, we can print the name and any additional details onto the coffin itself, making it part of the design. This can be as simple or intricate as desired.