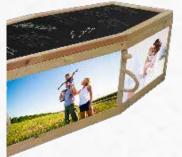

# Introducing THE PATHWAY COFFIN

Sitting within the Reflections range, this natural wood, biodegradable coffin allows for a truly unique and personalised send off with each person designing their own section, or each panel marking a different part of the life lost. Nothing before has so beautifully transformed the coffin into a celebration of life. Nothing before has so eloquently enabled that story to be told.

### Design your panels

As part of our new Pathway service, we have developed a system where each panel can be designed seperately. Whether each panel is designed from a different family member, or designed together using different panels for different periods or pastimes of a persons life, the Pathway service allows you to create any possible outcome with any possible design. Below are some examples;