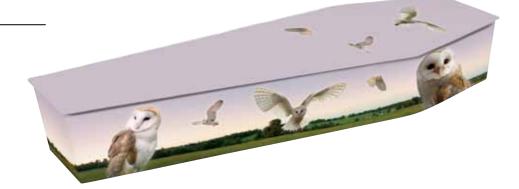

# ANIMAL KINGDOM

Many of us are animal lovers and as such picture coffins featuring animals are amongst our most popular designs. They are perfect for someone who had a beloved pet, enjoyed spotting wildlife, or had an interest in exotic creatures. We offer designs featuring various types of household pets, wild animals and insects, but we are also happy to create a bespoke design depicting a personal pet using photographs provided. For more examples visit: www.picturecoffins.co.uk